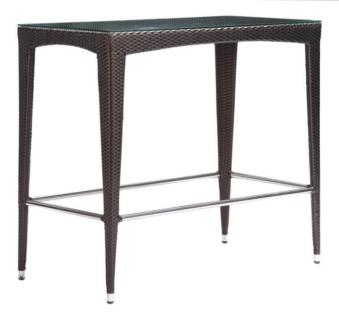

# **AEGEAN** Bar Table

|Product Code 0501|

designed for life

Bar Table | A glass topped bar height table that can be used on its own or with matching Aegean Bar Stools

Characteristics | Timeless, Versatile