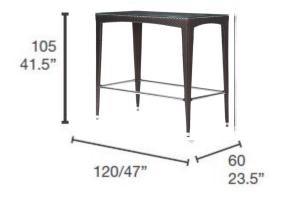

## Dimensions

Aegean is inspired by relaxed Mediterranean living; Aegean's simple and classic lines create a relaxed and inviting outdoor space. Versatile and robust, the collection includes two styles of lounging using marine grade materials and designed exclusively for the contract hospitality market, this collection has longevity and style.