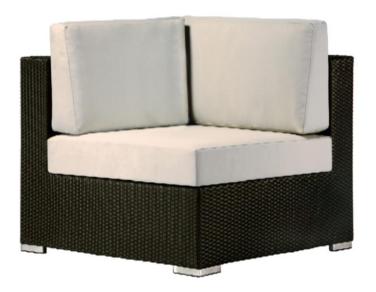

# **AEGEAN** Corner Seat

|Product Code 0203|

designed for life

Corner Seat | A corner seat that can be used on its own or compliments other pieces from the Aegean collection.

Characteristics | Timeless, Versatile