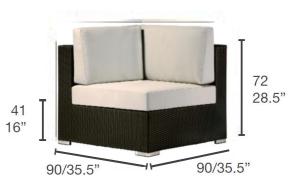

## **Dimensions**

Aegean is inspired by relaxed Mediterranean living; Aegean's simple and classic lines create a relaxed and inviting outdoor space. Versatile and robust, the collection includes two styles of lounging using marine grade materials and designed exclusively for the contract hospitality market, this collection has longevity and style.