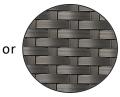

### Technical

Weight | 11.8kg / 26.1lbs

Volume | 0.65m3

Frame | Powder-coated aluminium wrapped in Rehau wicker

Seat & Back | Quick dry foam wrapped in Sunbrella

Lead Time from Stock | 4-6 Weeks Custom Order Lead time | 12 Weeks

Seat cushion thickness 10cm/3.93"

Russet

Shimmering

Platinum

Black