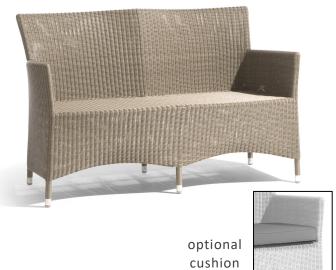

# **Dimensions**

Atlas incorporates first-rate finishing, durability and comfort. Perfect for outdoor seating areas, this charming range blends in with its surroundings to complement and enhance. This range has been designed with a slightly rounded back for exceptional comfort and can be used with or without cushions.

2-Seater | A 2 seater sofa with a high back

Characteristics | Timeless, Elegant, Durable, Charming

# Cushion Fabric