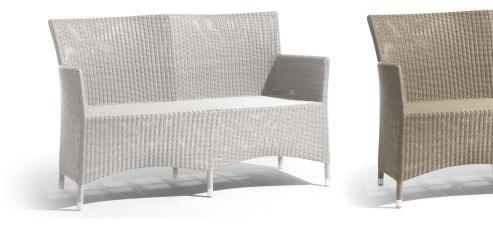

# ATLAS 2-Seater Sofa

Product Code 81004

designed for life

# **Dimensions**

Atlas incorporates first-rate finishing, durability and comfort. Perfect for outdoor seating areas, this charming range blends in with its surroundings to complement and enhance. This range has been designed with a slightly rounded back for exceptional comfort and can be used with or without cushions.

2-Seater | A 2 seater sofa with a high back

Characteristics | Timeless, Elegant, Durable, Charming