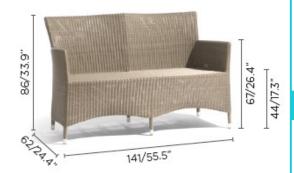

# **Dimensions**

Atlas incorporates first-rate finishing, durability and comfort. Perfect for outdoor seating areas, this charming range blends in with its surroundings to complement and enhance. This range has been designed with a slightly rounded back for exceptional comfort and can be used with or without cushions.