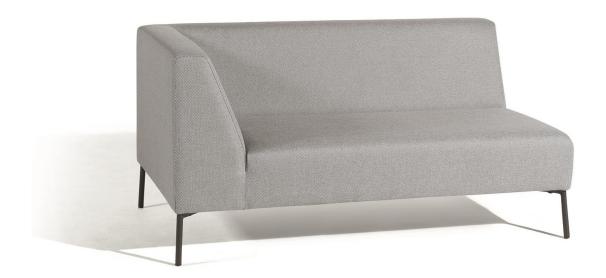

# COAST Right Corner Double Seat akula

|Product Code 71055|

designed for life

## Dimensions

Coast is a modular ranges with endless combination possibilities. Effortlessly chic and adaptable for outdoor spaces of all shapes and sizes, this range really is a one-fits-all collection. Maintenance-friendly and durable, thanks to its water-resistant fabric, as well as lightweight and versatile. Right Corner Double Seat | An end seat that can be used on its own or as part of the Coast modular range Characteristics | Modern, Inviting, Modular, Elegant