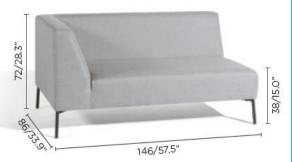

## Dimensions

Coast is a modular ranges with endless combination possibilities. Effortlessly chic and adaptable for outdoor spaces of all shapes and sizes, this range really is a one-fits-all collection. Maintenance-friendly and durable, thanks to its water-resistant fabric, as well as lightweight and versatile. Right Corner Double Seat | An end seat that can be used on its own or as part of the Coast modular range Characteristics | Modern, Inviting, Modular, Elegant