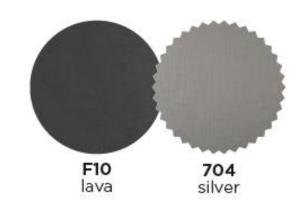

### Technical

Weight | 21.8kg / 48lbs **Volume** | 0.93m<sup>3/</sup> (1 per box) Frame | Powder-coated aluminium

Cushion | Water resistant fabric wrapped around a quick dry foam

Lead Time from Stock | 4-6 Weeks Custom Order Lead time | 12 Weeks