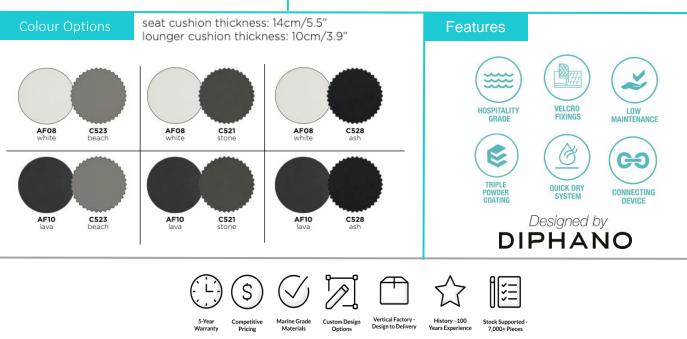

Frame | Powder coated aluminium Characteristics | Sturdy, Elegant, Versatile

### Technical

Weight | 17.7kg / 39.0lbs Volume | 0.48m<sup>3/</sup> (1 per box) Frame | Powder coated aluminium Seat & Back | Quick Dry Foam (QDF) wrapped in fabric Lead Time from Stock | 4-6 Weeks