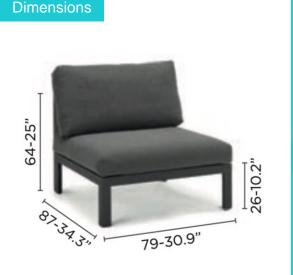

### Technical

Weight | 17.7kg / 39.0lbs Volume | 0.48m<sup>3/</sup> (1 per box) Frame | Powder coated aluminium Seat & Back | Quick Dry Foam (QDF) wrapped in fabric Lead Time from Stock | 4-6 Weeks