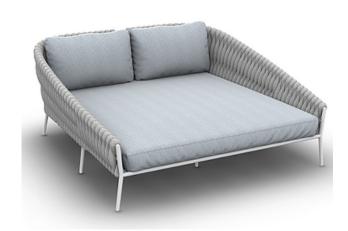

# Kona Daybed

I Product Code KJ17280 I



designed for life





Cushion set included

### Dimensions



The Kona collection is remarkable because of its striking presence. The heavy cross weaving of the fabric gives the set not only a comfortable look but an unrivalled seating experience as well.

Armchair | A relaxing modern daybed Characteristics | Modern, Comfortable, Inviting

### **Technical**

Weight | 38.6kg / 85.1lbs Frame | Powder-coated aluminium Seat Back | Socks weaving Cushion | Fabric wrapped around a quick dry foam Lead Time from Stock | 4-6 Weeks Custom Order Lead time | 12 Weeks

## **Colour Options**

Cushion height: 10/3.9"



# **Cushion Fabrics**



#### **Features**







COATING

**VELCRO**