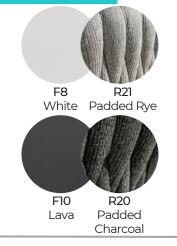

# Kona Daybed

I Product Code KJ17280 I



designed for life





Cushion set included

### Dimensions



The Kona collection is remarkable because of its striking presence. The heavy cross weaving of the fabric gives the set not only a comfortable look but an unrivalled seating experience as well.

Armchair | A relaxing modern daybed Characteristics | Modern, Comfortable, Inviting

### **Technical**

Weight | 38.6kg / 85.1lbs Frame | Powder-coated aluminium Seat Back | Socks weaving Cushion | Fabric wrapped around a quick dry foam Lead Time from Stock | 4-6 Weeks Custom Order Lead time | 12 Weeks

## **Colour Options**

Cushion height: 10/3.9"



# **Cushion Fabrics**



#### **Features**







COATING

**VELCRO**