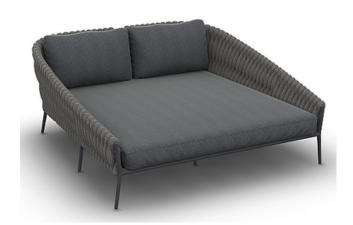

# Kona Daybed

I Product Code KJ17280 I

designed for life

Cushion set included

### Dimensions

The Kona collection is remarkable because of its striking presence. The heavy cross weaving of the fabric gives the set not only a comfortable look but an unrivalled seating experience as well.

Armchair | A relaxing modern daybed Characteristics | Modern, Comfortable, Inviting