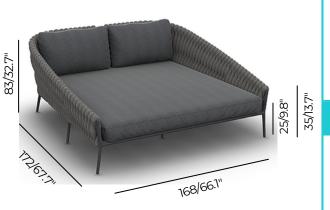

### Dimensions

The Kona collection is remarkable because of its striking presence. The heavy cross weaving of the fabric gives the set not only a comfortable look but an unrivalled seating experience as well.