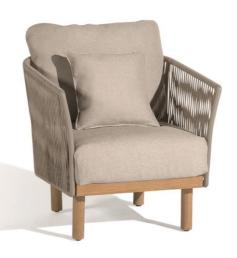

# **NEWPORT** Lounge Chair

|Product Code 82003|

akula

designed for life

Cushion set = seat + back 60 + deco 40x40

cushion set included

### **Dimensions**

Shown without cushion set

Newport Newport blends woven olefin straps, teak and aluminium to give a luxurious feel with a contemporary twist. Combine the charcoal or pebble strap with the aluminium frame and soft plush cushion sets in carbon, wheat or smoke for a tone-on-tone or contrasting look.

Lounge Chair | A relaxing lounge chair with teak detailing Characteristics | Luxurious, Contemporary, Bold

**Weight |** 16kg / 35.2lbs **Volume** | 0.41m<sup>3/</sup> (1 per box)

Frame | Teak & powder-coated aluminium