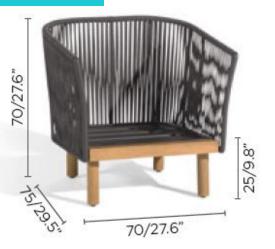

### **Dimensions**

Shown without cushion set

Newport Newport blends woven olefin straps, teak and aluminium to give a luxurious feel with a contemporary twist. Combine the charcoal or pebble strap with the aluminium frame and soft plush cushion sets in carbon, wheat or smoke for a tone-on-tone or contrasting look.