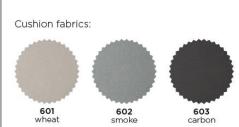

### **Dimensions**

Shown without cushion set

Newport Newport blends woven olefin straps, teak and aluminium to give a luxurious feel with a contemporary twist. Combine the charcoal or pebble strap with the aluminium frame and soft plush cushion sets in carbon, wheat or smoke for a tone-on-tone or contrasting look.