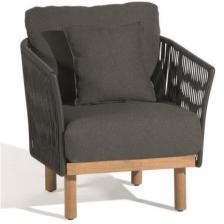

## **Colour Options**

Seat cushion thickness sofa sets:15cm/5.9"

Finishing: rope (11mm/4.3")

R<sub>0</sub>3