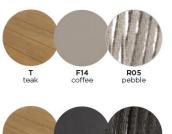

### **Dimensions**

Shown without cushion set

Newport Newport blends woven olefin straps, teak and aluminium to give a luxurious feel with a contemporary twist. Combine the charcoal or pebble strap with the aluminium frame and soft plush cushion sets in carbon, wheat or smoke for a tone-on-tone or contrasting look.

## **Colour Options**

Seat cushion thickness sofa sets:15cm/5.9"

Finishing: rope (11mm/4.3")

R<sub>0</sub>3