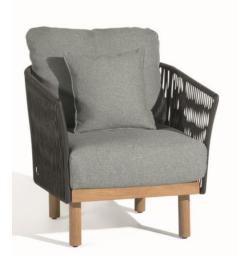

## **Colour Options**

Seat cushion thickness sofa sets:15cm/5.9"

Finishing: rope (11mm/4.3")

R<sub>0</sub>3