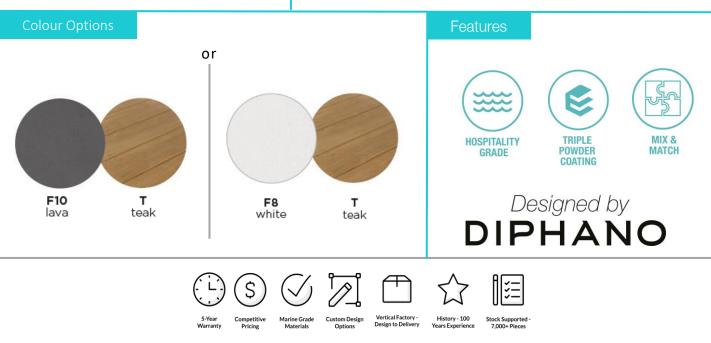

## |Product Code 85010|

Omer's distinctive aluminium and olefin wrapped rope frame creates a stylish and modern look, ideal for pool and beach side use. Available with aluminium or teak table tops and tundra or chestnut cushion fabrics, this elegant range comprises of comfortable seating and coffee/side tables. Coffee Table | A stylish square coffee table Characteristics | Modern, Elegant, Fresh

## Technical

Weight | 6.3kg / 13.8lbs Volume | 0.2m<sup>3/</sup> (1 per box) Frame | Powder-coated aluminium Table Top | Grade "A" teak Lead Time from Stock | 4-6 Weeks Custom Order Lead time | 12 Weeks