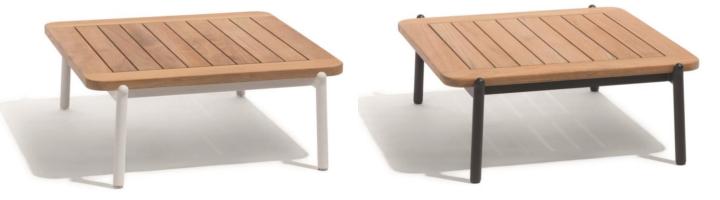

## OMER Coffee Table 27

## |Product Code 85010|

Omer's distinctive aluminium and olefin wrapped rope frame creates a stylish and modern look, ideal for pool and beach side use. Available with aluminium or teak table tops and tundra or chestnut cushion fabrics, this elegant range comprises of comfortable seating and coffee/side tables. Coffee Table | A stylish square coffee table Characteristics | Modern, Elegant, Fresh