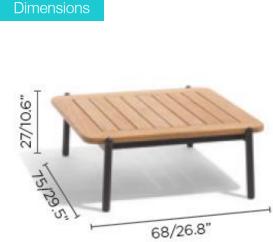

## Technical

Weight | 6.3kg / 13.8lbs Volume | 0.2m<sup>3/</sup> (1 per box) Frame | Powder-coated aluminium Table Top | Grade "A" teak Lead Time from Stock | 4-6 Weeks Custom Order Lead time | 12 Weeks