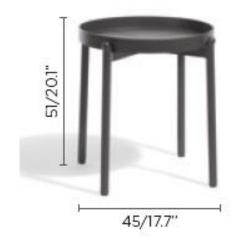

## Dimensions

Omer's distinctive aluminium and olefin wrapped rope frame creates a stylish and modern look, ideal for pool and beach side use. Available with aluminium or teak tabletops and tundra or chestnut cushion fabrics, this elegant range comprises of comfortable seating and coffee/side tables.