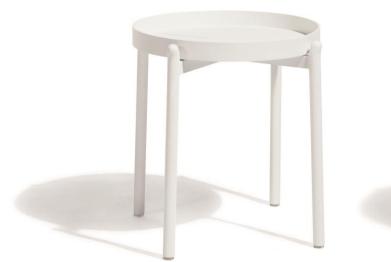

# **OMER** Tray Table

|Product Code 85098|

designed for life

Side Table | A complementary stylish tray table with removable tray table

Characteristics | Modern, Elegant, Fresh

Weight | 4.2kg / 9.2lbs **Volume** | 0.14m<sup>3</sup>/(1 per box)

Frame | Powder-coated aluminium wrapped in woven rope

TableTop | Powder-coated aluminium **Lead Time from Stock |** 4-6 Weeks Custom Order Lead time | 12 Weeks