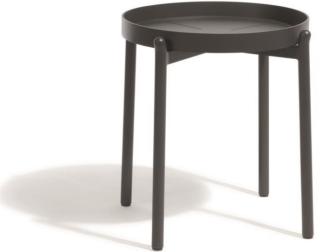

# **OMER** Tray Table

|Product Code 85098|

designed for life

Side Table | A complementary stylish tray table with removable tray table

Characteristics | Modern, Elegant, Fresh

Weight | 4.2kg / 9.2lbs **Volume** | 0.14m<sup>3</sup>/(1 per box)

Frame | Powder-coated aluminium wrapped in woven rope

TableTop | Powder-coated aluminium **Lead Time from Stock |** 4-6 Weeks Custom Order Lead time | 12 Weeks